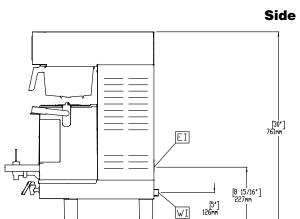

#### **Key Information:**

| External dimensions, Width:  | 460 mm |
|------------------------------|--------|
| External dimensions, Depth:  | 486 mm |
| External dimensions, Height: | 852 mm |
| Net weight:                  | 34 kg  |
| Shipping weight:             | 42 kg  |
| Shipping height:             | 890 mm |
| Shipping width:              | 590 mm |
| Shipping depth:              | 650 mm |
|                              |        |

\_[15 1/2"] 394mm

ΕI

0

₿

H∰ H∰

WI

Coffee System PrecisionBrew double warmer shuttle brewer The company reserves the right to make modifications to the products without prior notice. All information correct at time of printing.