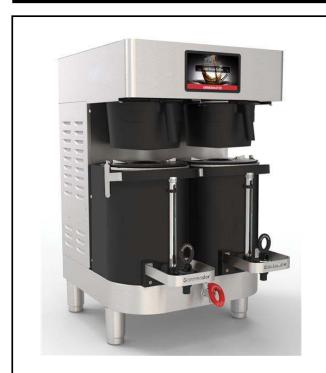

#### Coffee System PrecisionBrew double warmer shuttle brewer

600624 (PBC2W2CE)

PrecisionBrew double warmer shuttle brewer (shuttle not included)

#### Item No.

Double PrecisionBrew warmer shuttle brewer that brews into 5.7lt vacuum shuttle. Shuttles® sensor prevents brewing when server is not in place. Digitally controlled with PrecisionBrew™ Technology. Advanced touchscreen digital interface simplifies and streamlines brewing and operation.

#### **Main Features**

- Sensor prevents brewing when shuttle is not in place.
- Machine knows if brew basket is installed.
- Digitally controlled with PrecisionBrew<sup>™</sup> Technology.
- Intuitive, icon-driven touchscreen digital interface simplifies and streamlines brewing and operation.
- Reimagined modern design for PrecisionBrew<sup>™</sup>: single and double sightglass models brew into 5.7 L warmer Shuttle(s)<sup>®</sup>.
- · Interactive diagnostics through touch display.