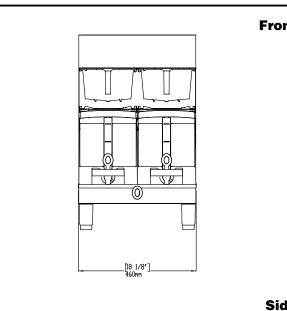

## GRINDMASTER PrecisionBrew double warmer shuttle brewer

Front

Тор

[3 1/2"] 89mm

#### **Key Information:**

| External dimensions, Width:  | 460 mm |
|------------------------------|--------|
| External dimensions, Depth:  | 486 mm |
| External dimensions, Height: | 852 mm |
| Net weight:                  | 34 kg  |
| Shipping weight:             | 42 kg  |
| Shipping height:             | 890 mm |
| Shipping width:              | 590 mm |
| Shipping depth:              | 650 mm |
|                              |        |